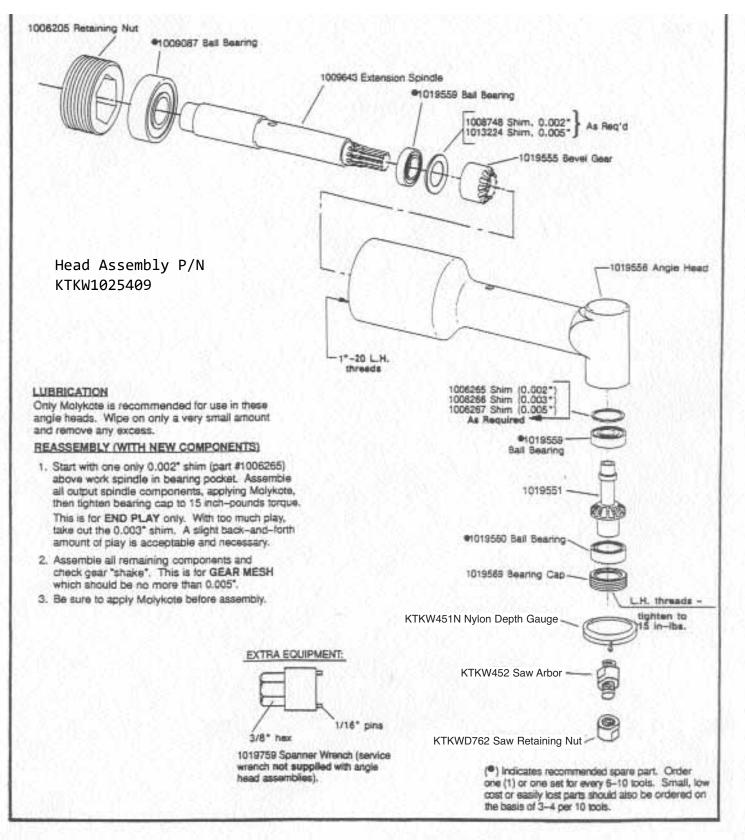

#### **OPERATION:**

To attach the saw arbor rotate spindle by hand until holes line up in shaft and housing. Insert lock pin through hole. Screw the arbor into the head. Put saw or V-cutter on saw arbor making sure saw is seated on shoulder. DO NOT OVER TIGHTEN.

When putting the saw on undercutter head, saw teeth should point counter-clockwise. When tightening the saw holding nut, DO NOT USE THE PIN WRENCH TO HOLD THE SPINDLE. Use two 3/8" wrenches on the arbor & nut flats. Rotate nylon depth gauge to allow desired depth of cut. With saw to operator's left, start cut at riser and pull toward operator. Experience will show operator the proper cutting rate. When the saw or V-cutter gets dull, change it to keep a rapid cutting speed without overloading.